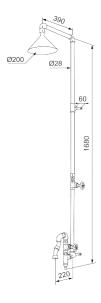

## MORA GARDEN wall-mounted outdoor shower

A refreshing shower on hot summer days or a handy tap to fill your watering can. The outdoor shower that adds a personal touch to your garden. The wall-mounted model is fixed to a suitable wall, pole or tree with four screws. It has two water outlets: an overhead shower and a tap. Easily connect your garden hose to the shower and use the knob on the shower bar to divert the water between the shower and the tap. Available in both black and steel grey.

**Article number:** 400005 **Description:** Steel grey

- The wall-mounted model is fixed to a suitable wall, pole or tree with four screws
- It has two water outlets: an overhead shower and a tap
- A lever on the shower bar is used to divert the water between the shower and the tap