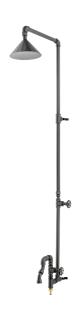

## MORA GARDEN wall-mounted outdoor shower

A refreshing shower on hot summer days or a handy tap to fill your watering can. The outdoor shower that adds a personal touch to your garden. The wall-mounted model is fixed to a suitable wall, pole or tree with four screws. It has two water outlets: an overhead shower and a tap. Easily connect your garden hose to the shower and use the knob on the shower bar to divert the water between the shower and the tap. Available in both black and steel grey.

**Article number:** 400005 **Description:** Steel grey

- The wall-mounted model is fixed to a suitable wall, pole or tree with four screws
- It has two water outlets: an overhead shower and a tap
- A lever on the shower bar is used to divert the water between the shower and the tap